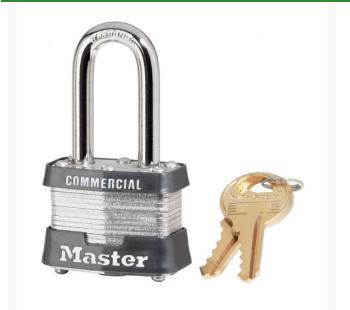

## Details

1-9/16" upgraded laminated steel pin tumbler padlock for commercial use. Provides greater strength against physical attacks than competitive alternatives. Hardened steel and boron alloy shackles for extra cut-resistance. Layered steel plates with countersunk rivets to repel attacks. Hardened steel bottom plate. Drill and plug-puller resistant. Superior cylinder and key protection. Protective gray "Commercial" top and bottom body bumpers to cover all edges, preventing scratches to surfaces.

- 1-9/16" laminated steel No. 3 padlock
- Stronger than other locks its size
- Hardened steel and boron shackles for cutresistance
- Layered steel plates
- Countersunk rivets to repel attacks
- Hardened steel bottom plate
- Drill and plug-puller resistant
- Cylinder and key protection
- 3/4" shackle; keyed different