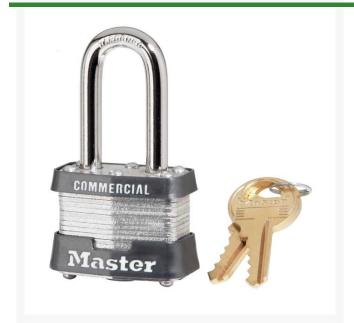

## Master Lock 3KA - 3/4 in Keyed Alike (3303)

**RML303** 

## **Details**

1-9/16" upgraded laminated steel pin tumbler padlock for commercial use. Provides greater strength against physical attacks than competitive alternatives. Hardened steel and boron alloy shackles for extra cut-resistance. Layered steel plates with countersunk rivets to repel attacks. Hardened steel bottom plate. Drill and plug-puller resistant. Superior cylinder and key protection. Protective gray "Commercial" top and bottom body bumpers to cover all edges, preventing scratches to surfaces.

- 1-9/16" laminated steel No. 3 padlock
- Stronger than other locks its size
- Hardened steel and boron shackles for cutresistance
- Layered steel plates
- Countersunk rivets to repel attacks
- Hardened steel bottom plate
- Drill and plug-puller resistant
- Cylinder and key protection
- 3/4" shackle; keyed alike