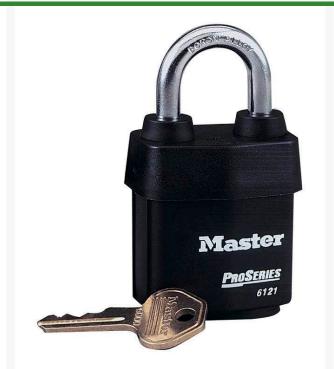

## **Proseries Lock - 1-1/8 in Keyed Alike** (10G267)

RML61211

## **Details**

1-1/8" wide laminated steel body with thermal plastic cover and cylinder dust cover protect lock body and key cylinder from dirt and dust in outdoor commercial applications where weather is a problem. Removable cylinder can be replaced or repinned. Hardened chrome boron alloy steel shackles repel saws and bolt cutters. Dual locking shackles resist forcing and prying; pick resistant spool pins prevent unauthorized entry. Keyed alike.

- 2-1/8" wide laminated steel with thermal plastic cover
- Dust cover protects lock and key cylinder
- Removable cylinder
- Dual locking shackles
- Hardened chrome boron alloy steel shackle
- Resists forcing, prying; repels saws and bolt cutters
- 1-1/8" shackle, keyed alike