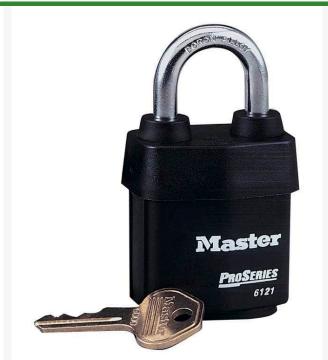

## **Proseries Lock - 1-1/8 in Keyed Alike** (156818)

RML61212

## **Details**

1-1/8" wide laminated steel body with thermal plastic cover and cylinder dust cover protect lock body and key cylinder from dirt and dust in outdoor commercial applications where weather is a problem. Removable cylinder can be replaced or repinned. Hardened chrome boron alloy steel shackles repel saws and bolt cutters. Dual locking shackles resist forcing and prying; pick resistant spool pins prevent unauthorized entry. Keyed alike.

- 2-1/8" wide laminated steel with thermal plastic cover
- Dust cover protects lock and key cylinder
- Removable cylinder
- Dual locking shackles
- Hardened chrome boron alloy steel shackle
- Resists forcing, prying; repels saws and bolt cutters
- 1-1/8" shackle, keyed alike