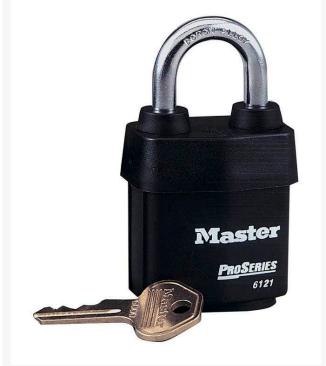

## **Details**

2-1/8" wide laminated steel body with thermal plastic cover and cylinder dust cover protect lock body and key cylinder from dirt and dust in outdoor commercial applications where weather is a problem. Removable cylinder can be replaced or repinned. Hardened chrome boron alloy steel shackles repel saws and bolt cutters. Dual locking shackles resist forcing and prying; pick resistant spool pins prevent unauthorized entry. Keyed alike.

- 2-1/8" wide laminated steel with thermal plastic cover
- Dust cover protects lock and key cylinder
- Removable cylinder
- Dual locking shackles
- Hardened chrome boron alloy steel shackle
- Resists forcing, prying; repels saws and bolt cutters
- 2-3/8" shackle, master keyed