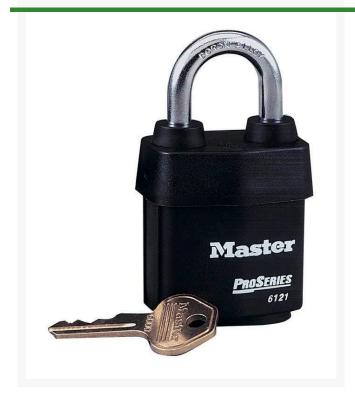

## **Details**

1-1/8" wide laminated steel body with thermal plastic cover and cylinder dust cover protect lock body and key cylinder from dirt and dust in outdoor commercial applications where weather is a problem. Removable cylinder can be replaced or repinned. Hardened chrome boron alloy steel shackles repel saws and bolt cutters. Dual locking shackles resist forcing and prying; pick resistant spool pins prevent unauthorized entry. Keyed alike.

- 2-1/8" wide laminated steel with thermal plastic cover
- Dust cover protects lock and key cylinder
- Removable cylinder
- Dual locking shackles
- Hardened chrome boron alloy steel shackle
- Resists forcing, prying; repels saws and bolt cutters
- 1-1/8" shackle, master keyed