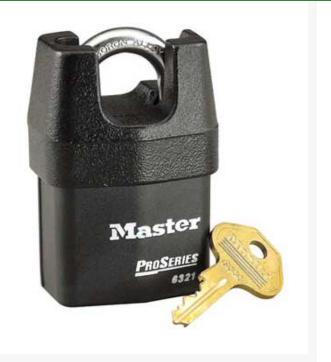

# Proseries Lock - 2-3/8" - Keyed Alike (10G017)

RML6326

## Details

2-3/8 wide laminated steel body for superior strength. Solid Iron shackle shroud resists harsh physical attacks. 5 spool pin tumbler cylinder for added pick resistance. Dual ball bearing locking mechanism for extreme resistance to pulling and prying. Removable cylinder can be replaced or repinned. Weather resistant thermal plastic cover. Keyed alike.

- ProSeries High Security Padlock
- 2-3/8" wide
- Laminated steel
- Solid iron shackle
- Weather-resistant thermal plastic cover
- 5 spool pin tumbler cylinder
- Dual ball bearing locking mechanism
- Removable cylinder can be replaced/repinned
- 3/8" shackle; master keyed