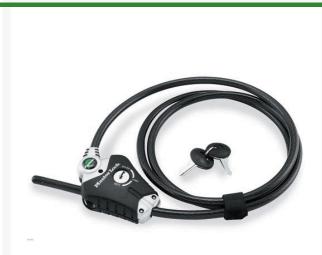

- Maximum security
- 3/8" vinyl cable acts like a chain
- · Cinch locking mechanism
- Cut resistant
- Weather resistant aluminum alloy lock
- Interchangeable cables
- 6' cable, keyed different