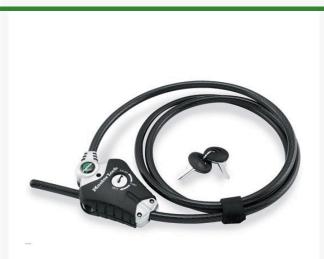

## Python Cable Lock - 6ft Keyed Alike RML8414

## **Details**

2-1/8" wide laminated steel body with thermal plastic cover and cylinder dust cover protect lock body and key cylinder from dirt and dust in outdoor commercial applications where weather is a problem. Removable cylinder can be replaced or repinned. Hardened chrome boron alloy steel shackles repel saws and bolt cutters. Dual locking shackles resist forcing and prying; pick resistant spool pins prevent unauthorized entry. Keyed alike.

- Maximum security
- 3/8" vinyl cable acts like a chain
- Cinch locking mechanism
- Cut resistant
- Weather resistant aluminum alloy lock
- Interchangeable cables
- 6' cable, keyed alike