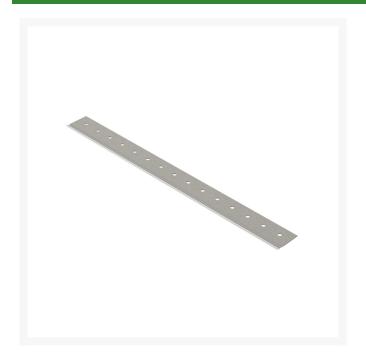

# Bedknife - High Cut RMT6946

#### **Details**

R&R Bedknives are manufactured from high carbon-boron alloy steel and then hardened to RC46-49 to match the temper of our reel blades and original equipment reels. Bedknives are surface ground on the top and front edge and straightened three times before being packaged with oil for rust prevention. All R&R Bedknives now have an increased front edge grind for added life. All R&R Bedknives are guaranteed against defects in material and workmanship under normal use for the life of the part.

### **Specifications**

Manufacturer R&R Products

A - Bedknife Length 26 in B - Bedknife 15

Mounting Holes

C - Bedknife Lowest 3/16 in

HOC