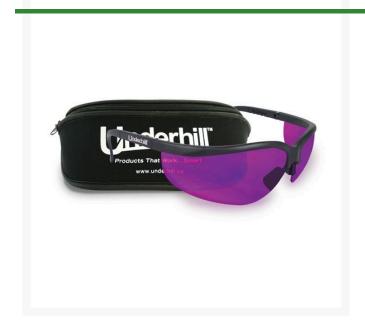

## Underhill Turfspy Glasses (Purple) Turf/Plant/Tree Stress Detection Glasses - Shatter Proof Polycarbonate Safety Lens w/Case

RNG650-01

## **Details**

See turf stress 2-10 days before it's visible to the naked eye! Spot potential turf diseases such as pythium, poa grass, and yellow patch before a serious problem arises. Broken or underperforming sprinklers are easily detected, as well as high traffic activity and early weed growth. Attractive wrap-around glasses with adjustable nosepiece features shatter-proof purple polycarbonate safety lens. Protective case included. Ideal for golf courses, sports fields, sod farms and large turf areas.

- Turf stress detection at a glance!
- Case included
- 2-10 days before it's visible to naked eye
- Detects pythium, poa grass, yellow spot
- Broken sprinklers
- High traffic areas
- Early weed growth
- Adjustable nosepiece
- Shatter-proof purple polycarbonate lenses