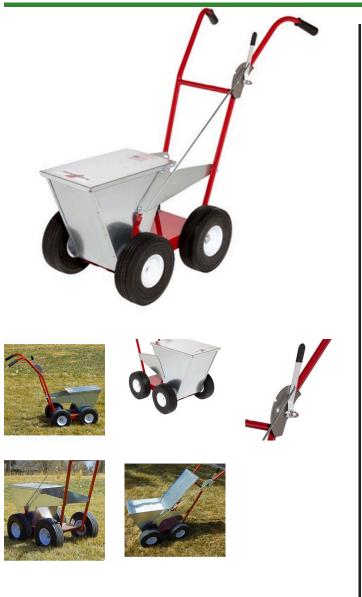

## Newstripe NewLiner HD Dry Line Marker - 100 lb RNS1745

## Details

The most durable dry line markers available. Galvanized steel container and lid prevent rusting. Built on 11-gauge welded steel chassis for durability, and 1/2" axles and drive shafts for strength. Four large 10" dia. pneumatic tires for easy rolling. Dual welded structural steel handles with mounted control lever for instant on/off. Comfort foam hand grips. Precise 2" to 4" lines. 18 month warranty.

- Durable galvanized steel container and lid
- 11-gauge welded steel chassis
- 1/2" axles and drive shafts
- Structural steet handles
- Precise 2" to 4" lines

## Specifications

Manufacturer Capacity Dimensions

Manufacturer's

Warranty Material

Tires

New Stripe 100 lb 36 in L x 22 in W x 22 in H 18 month

Galvanized Steel 10 in Pneumatic