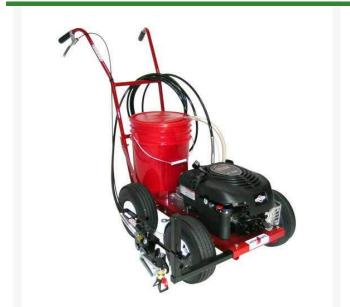

## **Newstripe 4250 Airless Striping Machine**

RNS4250

## **Details**

This economical, high pressure airless field and pavement striper has the great features of larger units but the lightweight design makes it easy to push across the roughest surfaces. The ergonomic four-wheel design quickly and easily produces straight 2" to 6" wide lines. Plus, the 0-3000 psi adjustable pressure pump lets you spray perfect bright lines efficiently without wasting paint. Compact in design to quickly and efficiently stripe without time consuming and costly set up.

- 190 cc Briggs & Stratton engine
- Accepts 5-gallon pail
- All-welded steel construction
- Sprays water-base or oil-base paints