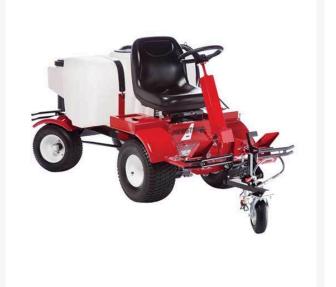

#### Details

The NewRider 5000 is the first true ride-on airless paint striping machine. Front wheel drive with rear steer is designed to produce straighter lines than comparable front steer machines. The airless pump with adjustable pressure lets you dial in the spray so you spray just the turf without wasting paint, injecting the soil or disturbing the rubber filling. The floating, front swivel caster allows the spray gun to follow ground contours while maintaining the line width. Adjustable tilt steering column and high back seat provide operator comfort and easy access. Foot pedals control forward/reverse, speed, spray gun activation, steering column lock and lifting or lowering the spray head. On-board 2.5 gallon purge tank lets you clean spray gun and hose in the field. In-line filter for no clogs. Quick release clamp to remove the spray gun to spray stencils, small curves and hard to reach areas with a 25' hose. Powered by 14 HP Subaru-Robin OHC engine with electric start. 50 gallon poly tank stripes up to four football fields or seven full-size soccer fields with one filling!

- Ride-on field striper
- Variable 0-6 mph transaxle with dynamic braking
- Adjustable tilt steering wheel
- 14 hp Subaru engine
- Airless, 44 GPM, adjustable 0-3000 psi pump
- 50 Gallon tank capacity
- Airless spray gun with reversible tip
- 2" 6" wide adjustable line width
- 25" Hose length
- Sprays water base or oil base paints
- Foot operated, lpedals for spraying system, forward and reverse
- Campbell Hausfield pump
- Hi-back, 3-position seat
- In filter with filter in spray gun
- 4 Tires Front 18" x 9.5", Rear 16" x 6.5"
- Made in the USA