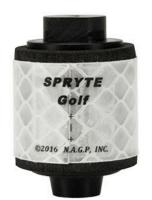

## Spryte Elite Flag Reflectors, 3/8-16, Box/10 RP03816E-10

## Details

The Spryte Elite Flag Reflector features a slightly smaller 1.25" diameter while still featuring great visual, reflectability and accuracy for rangefinder players resulting in increased speed of play. Easily screws on top of the flagstick for instant use. The soft foam base protects flagstick and greens, if dropped. Box/10.

## **Specifications**

| Manufacturer     | Spryte  |
|------------------|---------|
| Marker Diameter  | 1.25 in |
| Package Quantity | 10      |