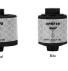

## Details

The Spryte Elite Flag Reflector features a slightly smaller 1.25" diameter while still featuring great visual, reflectability and accuracy for rangefinder players resulting in increased speed of play. Easily screws on top of the flagstick for instant use. The soft foam base protects flagstick and greens, if dropped. Box/10.

- Easily find the distance to the flag
- 1.25" surface for all laser rangefinder players
- Increases speed of play
- Screws on top of the flagstick
- Soft foam base protects flagstick and greens if dropped

## **Specifications**

| Manufacturer     | Spryte  |
|------------------|---------|
| Marker Diameter  | 1.25 in |
| Package Quantity | 10      |