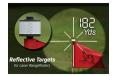

## **Details**

The Spryte Elite Flag Reflector features a slightly smaller 1.25" diameter while still featuring great visual, reflectability and accuracy for rangefinder players resulting in increased speed of play. Easily screws on top of the flagstick for instant use. The soft foam base protects flagstick and greens, if dropped. Box/20.

- Easily find the distance to the flag
- 1.25" surface for all laser rangefinder players
- Increases speed of play
- Simply screw on top of the flagstick
- Soft foam base protects flagstick and greens if dropped