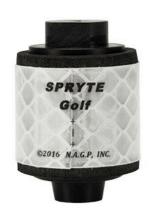

## Spryte Elite Flag Reflectors, 3/8-16, Box/20

RP03816E-20

## **Details**

The Spryte Elite Flag Reflector features a slightly smaller 1.25" diameter while still featuring great visual, reflectability and accuracy for rangefinder players resulting in increased speed of play. Easily screws on top of the flagstick for instant use. The soft foam base protects flagstick and greens, if dropped. Box/20.

## **Specifications**

Manufacturer Spryte
Marker Diameter 1.25 in
Package Quantity 20

**TURF Handels GmbH** 

Am Hartboden 48 Gratkorn, 8101 +43 3124 29064-17

https://turf.rrproducts.com/