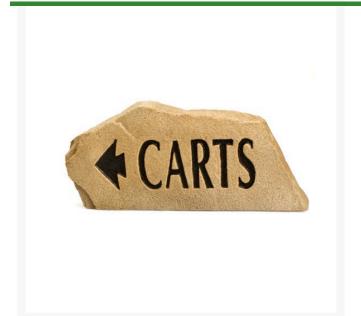

## **Direction Sign - "Carts" - Sandstone** RP06030

## **Details**

Keep carts moving in the right direction with Cart Directional Signs made of natural-looking synthetic rock. Double-sided lettering. Extremely durable and attractive. 10" x 4" x 2" thick. Includes stainless steel spike. Carts Directional, Sandstone.

- Attractive natural-looking synthetic rock
- Double sided
- Stainless steel mounting spike