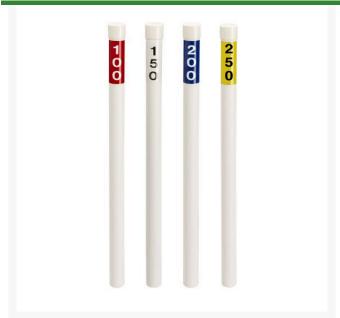

#### **Details**

Highly visible, easy to install, and economical, too! Use the driving tool and ground anchor (available separately) for quick and easy installation. Set includes 46 ea: 32" White PVC Markers, 7" Ground Anchors & Caps Decals: 14 ea: 100, 150 & 200 yards; 4 ea: 250 yards

### **Replacement Parts**

RP09310 Distance Marker - Red

100

RP09320 Distance Marker -

Black 150

RP09330 Distance Marker - Blue

200

RP09340 Distance Marker -

Yellow 250

RP16157 Ground Anchor - White