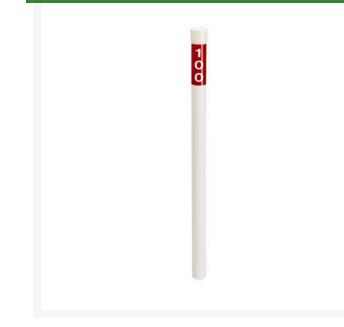

# Distance Marker - Red 100 RP09310

### Details

32" White PVC distance markers. Highly visible, easy to install, and economical, too! Use the driving tool and ground anchor (available separately) for quick and easy installation. Replacement decals, caps and individual markers available. Red. 100 Yards.

#### Specifications

Manufacturer Color Length Material Yardage R&R Products Red 32 in PVC 100