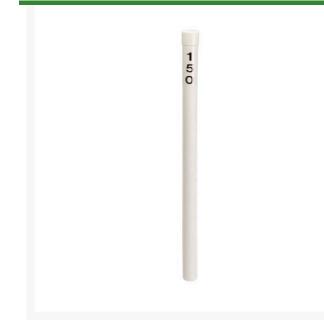

# Distance Marker - Black 150 RP09320

## Details

32" white PVC distance markers. Highly visible, easy to install, and economical, too! Use the driving tool and ground anchor (available separately) for quick and easy installation. Replacement decals, caps and individual markers available. Black. 150 yards.

#### Specifications

Manufacturer Color Length Material Yardage R&R Products Black 32 in PVC 150