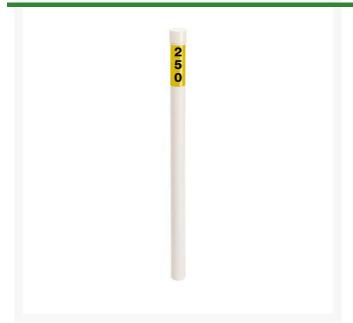

## **Distance Marker - Yellow 250**

RP09340

## **Details**

32" white PVC distance markers. Highly visible, easy to install, and economical, too! Use the driving tool and ground anchor (available separately) for quick and easy installation. Replacement decals, caps and individual markers available. Yellow. 250 yards.

## **Specifications**

Manufacturer R&R Products

Color Yellow Length 32 in Material PVC Yardage 250