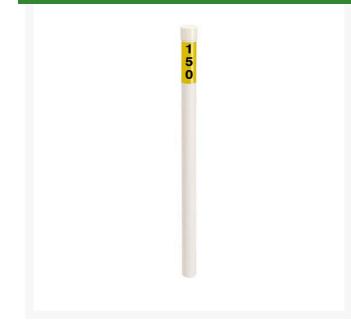

# Distance Marker - Yellow 150 RP09350

### Details

32" white PVC distance markers. Highly visible, easy to install, and economical, too! Use the driving tool and ground anchor (available separately) for quick and easy installation. Replacement decals, caps and individual markers available. Yellow. 150 yards.

#### Specifications

Manufacturer Color Length Material Yardage R&R Products Yellow 32 in PVC 150