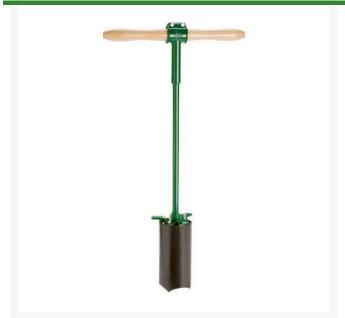

# **Foot Extraction Hole Cutter**

RP1002

#### **Details**

Foot extraction hole cutter cuts consistently clean holes, thanks to their heat-treated, hardened steel blades that resist corrosion and rock damage. Scalloped blades are cast aluminum and anodized black; inside sharpened to accommodate heavier soil.

Please note: Due to excessive air freight charges, this item will be shipped ground freight.

- Foot extraction cutter
- Heat-treated, hardened steel blades resist corrosion and rock damage
- Scalloped blades are cast aluminum and anodized black