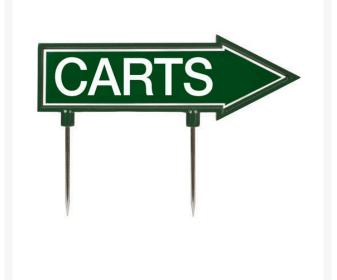

# **15" Arrow Sign -"Carts" - Green with** White RP10050

### Details

R&R 15" x 4" direction arrows are made of durable cast aluminum with two, 5 1/2" replaceable stakes. Decal on both sides. "Carts" Green/white.

- Durable
- Replaceable stakes
- Decal on both sides

#### **Specifications**

| Manufacturer |
|--------------|
| Color        |
| Dimensions   |
| Material     |

R&R Products Green / White 15 x 4 in Cast Aluminum