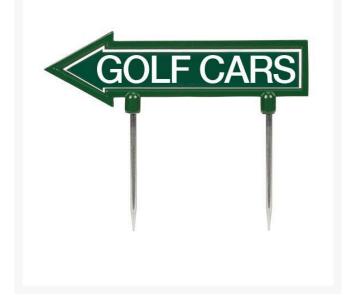

# **11" Arrow Sign - "Golf Cars" - Green with White** RP10154

#### Details

R&R 11" x 2" direction arrows are made of durable cast aluminum with two, 5 1/2" replaceable stakes. Decal on both sides. "Golf Cars" Green / white.

- Durable
- Replaceable stakes
- Decal on both sides

### Specifications

Manufacturer Color Dimensions Material R&R Products Green / White 11 x 2 in Cast Aluminum