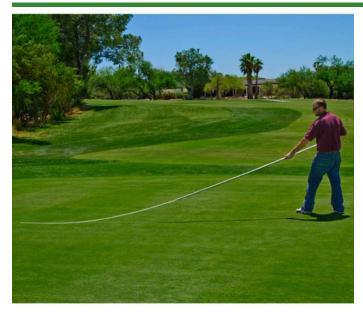

## **Dew Whip with Aluminum Handle**

## **Details**

An 8' aluminum handle and 8' tapered fiberglass pole provide a long reach to remove dew and other light debris. Pole rests within handle for transport and quicikly extends out to a 16' operating length. Tapered design allows for extension without the need of thumb screws. Strong and lightweight.

- Strong and lightweight
- Extended to 16 feet without need of thumb screws

**Replaces** 

R&R Products RP1041

**Specifications** 

Manufacturer R&R Products

Length 16 ft

**TURF Handels GmbH** Am Hartboden 48 Gratkorn, 8101 +43 3124 29064-17