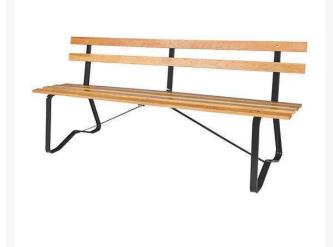

## Details

A comfortable bench offers the golfer an ideal opportunity to appreciate the beauty of his surroundings, catch his breath, and relax for a moment. The value of providing adequate seating on the course cannot be underestimated. Solid Oak 6' benches are finished with marine varnish for beauty and long life. Steel frame, powder-coated paint.

- Solid oak finished with marine varnish
- Steel frame with powder-coated paint