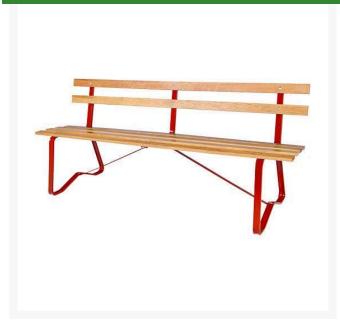

## Park Bench with Back - Red

RP1455RD

## **Details**

A comfortable bench offers the golfer an ideal opportunity to appreciate the beauty of his surroundings, catch his breath, and relax for a moment. The value of providing adequate seating on the course cannot be underestimated. Solid Oak 6' benches are finished with marine varnish for beauty and long life. Steel frame, powder-coated paint.

- Solid oak finished with marine varnish
- Steel frame with powder-coated paint

## **Specifications**

Manufacturer Color **R&R Products** 

Red