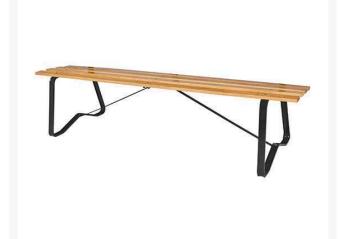

## Details

A comfortable bench offers the golfer an ideal opportunity to appreciate the beauty of his surroundings, catch his breath, and relax for a moment. The value of providing adequate seating on the course cannot be underestimated. Solid Oak 6' benches are finished with marine varnish for beauty and long life. Steel frame, powder-coated paint.