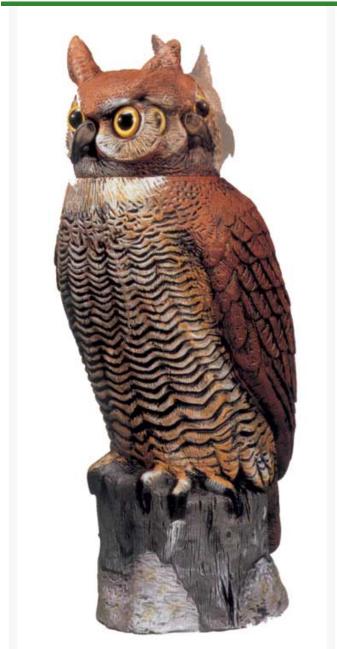

## **Details**

Startle birds and other pests with this lifelike natural predator. His head bobs, turns and swivels even in a gentle breeze while his intense, huge golden eyes stare and flash in the sun. Birds believe they are being followed and avoid the area. Hand painted for maximum realism and effectiveness. Fill with sand or gravel for greatest stability. Place on fence post, around water features, garden areas, or anywhere you have a bird problem. 18" tall.

- Startles prey animals
- Head bobs, turns and swivels
- Eyes flash in the sun
- Hand painted
- Fill with sand or gravel for stability