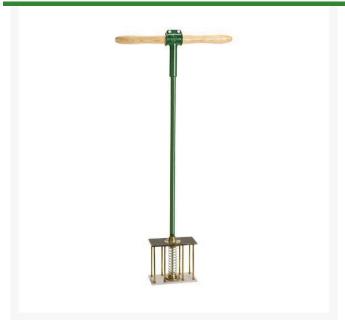

# **Rectangular Spot Aerator**

RP203100

#### **Details**

With a spring released pressure plate to avoid pulling turf, the R&R Spot Aerifier contains eight 1/4" tines with a 2" square hole pattern to aerify damaged turf for quicker green recovery during play.

- Eight, 1/4" tines with 2" hole pattern
- Mends damaged turf for quick return to play
- Spring released pressure plate avoids pulling turf