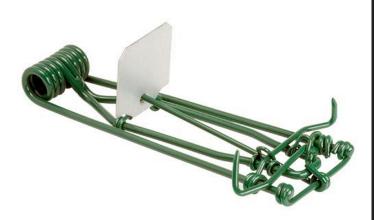

## Macabee Gopher Trap RP2875

## Details

Control the unwanted burrowing damage from moles to greens, tees, fairways and landscaping! The Macabee Pocket Gopher Trap is known as the most reliable trap on the market and has been manufactured for over 100 years. Effective, simple to use, heavy duty trap, made of high carbon spring steel for extended life. It can be set quickly and easily by hand, and can be placed using two different methods. A single trap can be placed down into a lateral tunnel, for captures when the gopher is exiting the tunnel. They can also be placed in pairs, back to back, by digging down to the main tunnel. Will not clog or rust. Designed for quick, humane kill. Enameled green paint

- High carbon steel construction
- Designed for quick, humane kill
- Will not clog or rust