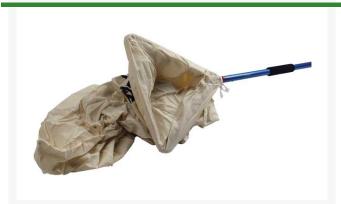

## **Details**

The Snake Bagger provides two 48" bags for safety and the ability to always have a backup bag when one is in use. The lightweight bags, one inner and one outer, are designed with a sleeve on the bottom corner to work with restraining tubes or to step on to create bag tension. Triangular aircraft grade aluminum frame with strong, comfortable handle. Features two safety snap locks on bag frame for quick release. Replacement inner bag available. One of our top sellers! This snake tong is constructed with blue aircraft grade aluminum tubing with interior wall thickness of .055 inch. The ends are cast aluminum.

- Features outer and inner bagging system
- Two safety snap locks on frame
- Blue aircraft grade aluminum tubing with cast aluminum ends
- Strong, comfortable handle
- Replacement inner bag available