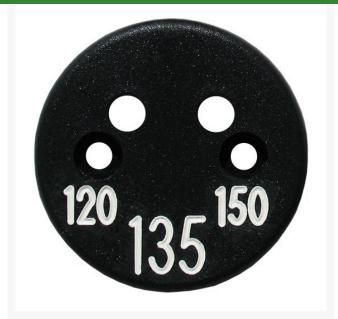

## Sprinkler Cap Yardage Marker - 3 Numbers

## Details

Replacement yardage caps provide high visibility distance information from sprinkler head to green. Recessed numbers are engraved directly into the cap. Markers are available with one or three yardage numbers per cap. Black ABS material with yellow numbers standard. Optional cap colors available: yellow, white or lavender with black numbers. Three yardage numbers.

- Fits Eagle Model 751
- Highly visible distance information
- Recessed numbers engraved
- Paint guaranteed for life of cap
- Black cap with yellow numbers standard, opt cap colors avail