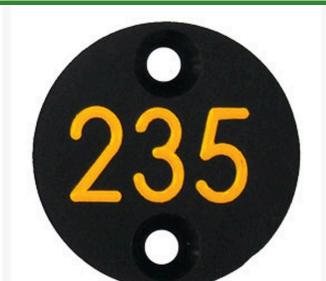

## **Details**

Replacement yardage caps provide high visibility distance information from sprinkler head to green. Recessed numbers are engraved directly into the cap. Markers are available with one or three yardage numbers per cap. Black ABS material with yellow numbers standard. Optional cap colors available: yellow, white or lavender with black numbers. One yardage number.

- Fits Eagle Model 700
- Highly visible distance information
- Recessed numbers engraved into the cap
- Black cap with yellow numbers standard, opt cap colors avail