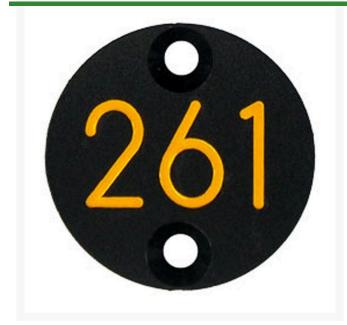

## **Details**

Replacement yardage caps provide high visibility distance information from sprinkler head to green. Recessed numbers are engraved directly into the cap. Markers are available with one or three yardage numbers per cap. Black ABS material with yellow numbers standard. Optional cap colors available: yellow, white or lavender with black numbers. 1 yardage number.

- Fits Eagle model 900
- Highly visible distance information
- Recessed numbers engraved into the cap
- Black cap with yellow numbers standard, opt cap colors avail