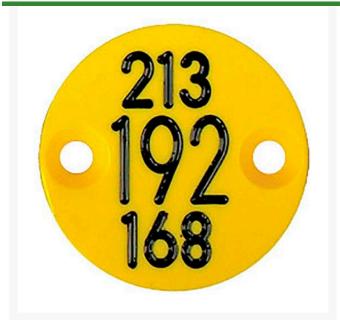

## **Sprinkler Cap Yardage Marker - 3 Numbers**

RP327-3

## **Details**

Replacement yardage caps provide high visibility distance information from sprinkler head to green. Recessed numbers are engraved directly into the cap. Markers are available with one or three yardage numbers per cap. Black ABS material with yellow numbers standard. Optional cap colors available: yellow, white or lavender with black numbers. 3 yardage numbers.

- Fits Eagle model 900
- Highly visible distance information
- Recessed numbers engraved into the cap
- Black cap with yellow numbers standard, opt cap colors avail