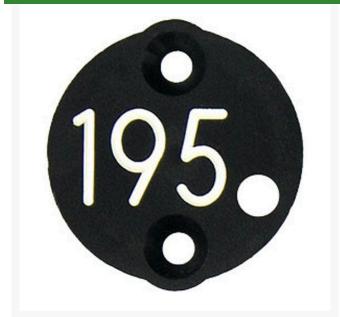

## **Sprinkler Cap Yardage Marker - 1 Number**

## **Details**

Replacement yardage caps provide high visibility distance information from sprinkler head to green. Recessed numbers are engraved directly into the cap. Markers are available with one or three yardage numbers per cap. Black ABS material with yellow numbers standard. Optional cap colors available: yellow, white or lavender with black numbers. 1 yardage number.

- Fits Eagle model 950
- Highly visible distance information
- Recessed numbers engraved into the cap
- Black cap with yellow numbers standard, opt cap colors avail