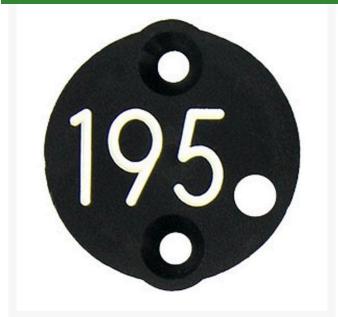

## **Sprinkler Cap Yardage Marker - 3 Numbers**

RP328-3

## **Details**

Replacement yardage caps provide high visibility distance information from sprinkler head to green. Recessed numbers are engraved directly into the cap. Markers are available with one or three yardage numbers per cap. Black ABS material with yellow numbers standard. Optional cap colors available: yellow, white or lavender with black numbers. 3 yardage numbers.

- Fits Eagle model 950
- Highly visible distance information
- Recessed numbers engraved into the cap
- Black cap with yellow numbers standard, opt cap colors avail