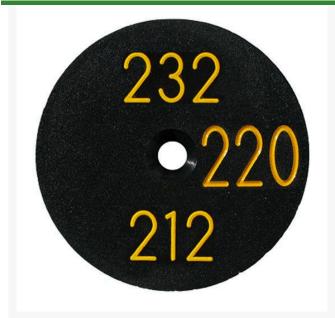

## **Details**

Replacement yardage caps provide high visibility distance information from sprinkler head to green. Recessed numbers are engraved directly into the cap. Markers are available with one or three yardage numbers per cap. Black ABS material with yellow numbers standard. Optional cap colors available: yellow, white or lavender with black numbers. 3 yardage numbers.

- Fits Toro model 630
- Highly visible distance information
- Recessed numbers engraved into the cap
- Black cap with yellow numbers standard, opt cap colors avail