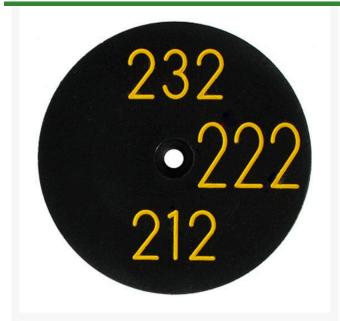

## **Sprinkler Cap Yardage Marker - 3 Numbers**

RP331-3

## **Details**

Replacement yardage caps provide high visibility distance information from sprinkler head to green. Recessed numbers are engraved directly into the cap. Markers are available with one or three yardage numbers per cap. Black ABS material with yellow numbers standard. Optional cap colors available: yellow, white or lavender with black numbers. 3 yardage numbers.

- Fits Toro model 650
- Highly visible distance information
- Recessed numbers engraved into the cap
- Black cap with yellow numbers standard, opt cap colors avail