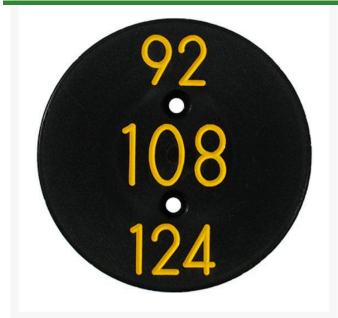

## **Sprinkler Cap Yardage Marker - 3 Numbers**

RP333-3

## **Details**

Replacement yardage caps provide high visibility distance information from sprinkler head to green. Recessed numbers are engraved directly into the cap. Markers are available with one or three yardage numbers per cap. Black ABS material with yellow numbers standard. Optional cap colors available: yellow, white or lavender with black numbers. 3 yardage numbers

- Fits Toro model 670
- Highly visible distance information
- Recessed numbers engraved into the cap
- Black cap with yellow numbers standard, opt cap colors avail