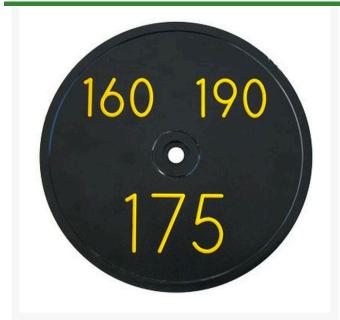

## **Details**

Replacement yardage caps provide high visibility distance information from sprinkler head to green. Recessed numbers are engraved directly into the cap. Markers are available with one or three yardage numbers per cap. Black ABS material with yellow numbers standard. Optional cap colors available: yellow, white or lavender with black numbers. 3 yardage numbers.

- Fits Toro model 690
- Highly visible distance information
- Recessed numbers engraved into the cap
- Black cap with yellow numbers standard, opt cap colors avail