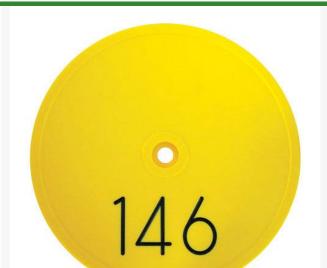

## **Details**

Replacement yardage caps provide high visibility distance information from sprinkler head to green. Recessed numbers are engraved directly into the cap. Markers are available with one or three yardage numbers per cap. Black ABS material with yellow numbers standard. Optional cap colors available: yellow, white or lavender with black numbers. 1 yardage number.

- Fits Toro model 690
- Highly visible distance information
- Recessed numbers engraved into the cap
- Black cap with yellow numbers standard, opt cap colors avail