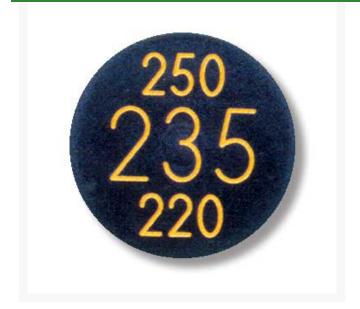

## **Sprinkler Cap Yardage Marker - 3 Numbers**

RP336-3

## **Details**

Replacement yardage caps provide high visibility distance information from sprinkler head to green. Recessed numbers are engraved directly into the cap. Markers are available with one or three yardage numbers per cap. Black ABS material with yellow numbers standard. Optional cap colors available: yellow, white or lavender with black numbers. 3 yardage numbers.

- Fits Toro model 730
- Highly visible distance information
- Recessed numbers engraved into the cap
- Black cap with yellow numbers standard, opt cap colors avail