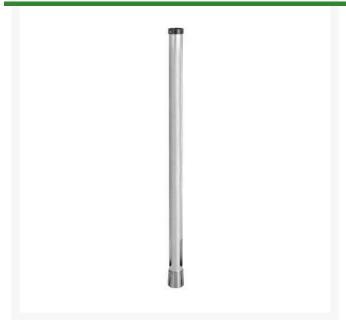

## **Ballshag Tube - Aluminum**

RP3536

## **Details**

Eliminate bending over to pick up golf balls in tall grass, mud or hard-to-reach areas. The 38" aluminum tube, holding 23 golf balls, is designed with plastic top grip to protect hands and stainless steel springs to keep golf balls secure without falling out. The slotted tube eliminates dirt build-up and clogging. Reduces back strain. Lightweight aluminum. 21 oz.

## **Specifications**

Manufacturer **Bag Shag** Length 38 in Material Aluminum Weight (lbs) 1.3 lb

**TURF Handels GmbH** 

Am Hartboden 48 Gratkorn, 8101 +43 3124 29064-17

https://turf.rrproducts.com/