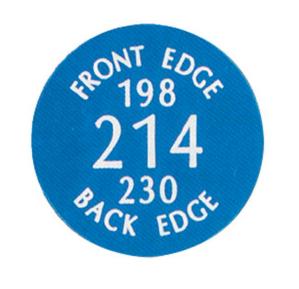

## Details

Easy-to-see mow-over markers are ABS plastic in bright colors. 8" diameter markers. Marker sleeve slips into 4" PVC pipe or putting cup for secure and easy installation. Engrave club logo with multiple numbers and letters. Call R&R to customize. Available in Red, White, Blue, Yellow and Black. Three yardage numbers.

- Easy-to-see mow-over markers
- Easy installation
- Marker sleeve fits into 4" PVC pipe or putting cup