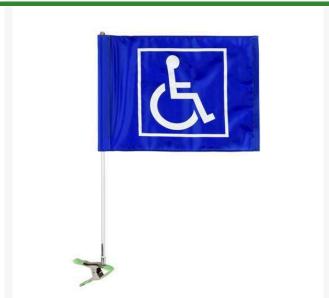

## Cart ID Flag - Handicap Blue/White RP37700

## **Details**

Special needs players and on-course staff are easily identified with Cart Identification Flags. These extremely visible, full-size 14" x 20" tube flag messages with silk screened messages are complete with 28" flag pole and heavy duty squeeze clamp. Secure to cart roof or frame to demand recognition and attention. Complete with flag, pole and clamp.