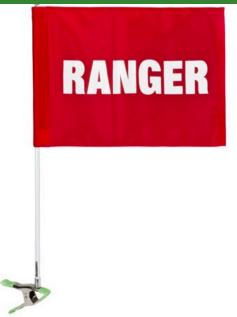

## Flag - Cart ID Ranger Red/White RP37701

## **Details**

Special needs players and on-course staff are easily identified with Cart Identification Flags. These extremely visible, full-size 14" x 20" tube flag messages with silk screened messages are complete with 28" flag pole and heavy duty squeeze clamp. Secure to cart roof or frame to demand recognition and attention. Complete with flag, pole and clamp.

## **Specifications**

Manufacturer R&R Products
Accent Color White
Flag Color Red