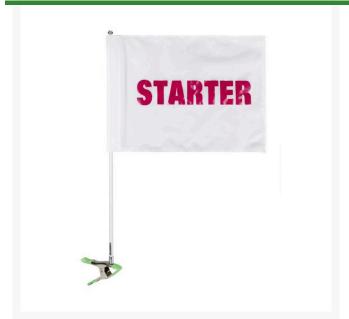

## Flag - Cart ID Starter - White/Red

## **Details**

Special needs players and on-course staff are easily identified with Cart Identification Flags. These extremely visible, full-size 14" x 20" tube flag messages with silk screened messages are complete with 28" flag pole and heavy duty squeeze clamp. Secure to cart roof or frame to demand recognition and attention. Complete with flag, pole and clamp.

## **Specifications**

Manufacturer R&R Products
Accent Color Red

Flag Color White